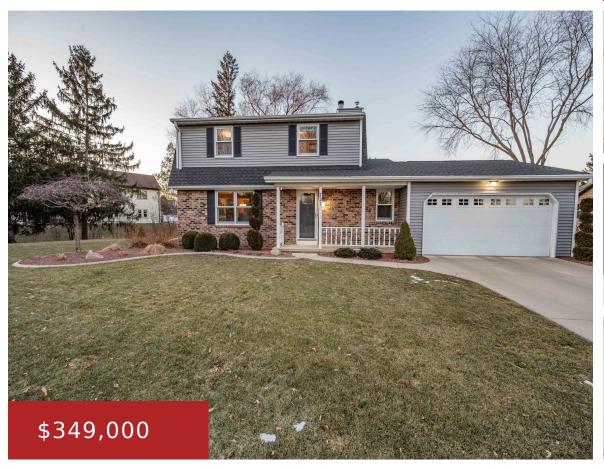

### 721 EAU CLAIRE PLACE, DE PERE, WI, 54115

https://www.adashunjones.com

Immaculately maintained two-story home located at the end of a charming cul-de-sac. This home offers ample space for entertaining, featuring a formal living room and dining room. The inviting family room with wood burning fireplace seamlessly flows into the kitchen with a cozy breakfast nook. Upstairs, you'll find three generously sized bedrooms, including a primary...

- 2 baths
- Residential
- Residential
- Active
- 1630 sq ft

## **Building Details**

NewConstructionYN: No

Heating: Central A/C, Forced Air

**Exterior material:** Brick,Patio,Vinyl

**ArchitecturalStyle:** Colonial

Basement: Full

Parking: Attached