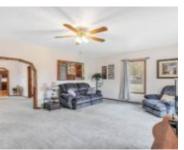

## **Room Sizes**

| Room type            | Dimensions | Level |
|----------------------|------------|-------|
| Bedroom 1            | 19x11      | Upper |
| Bedroom 2            | 15x09      | Upper |
| Bedroom 3            | 11x08      | Upper |
| Kitchen              | 19x14      | Main  |
| Living Or Great Room | 19x13      | Main  |
| Dining Room          | 13x11      | Main  |
| Other Room           | 04×07      | Main  |