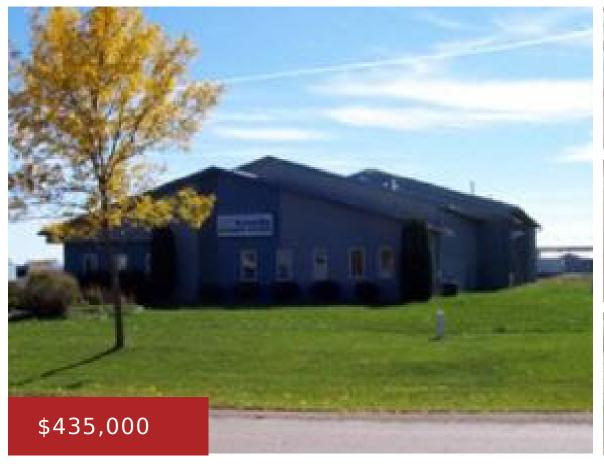

## 720 SULLIVAN DR, FOND DU LAC, WI, 54935

https://www.adashunjones.com

720 SULLIVAN DR, FOND DU LAC, WI, 54935

MULTI-USE COMMERCIAL BLDG LOCATED CLOSE TO HWY 41, HWY 23 & HWY 151 IN FDL. 7 TOTAL OVERHEAD LOADING BAYS, 4 W/14+FT CLEARANCE & 2 W/10FT CLEARANCE. 2 PRIVATE OFFICES, FRONT OFFICE & LOBBY AREA, PRIME INDUSTRIAL LOCATION ON 1.47ACRES, BUILT 1991