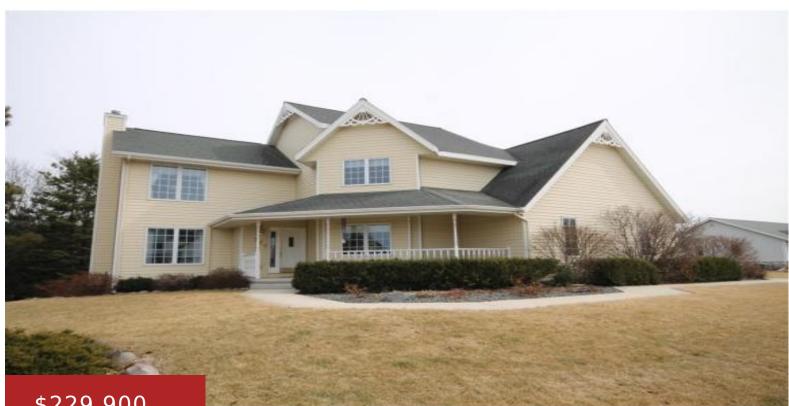

720 LEDGEVIEW LN, BROWNSVILLE, WI, 53006-0278

https://www.adashunjones.com

\$229,900

This lovely 3 bedroom, 3.5 bath two-story sits on a half-acre lot in Brownsville. The kitchen boasts solid surface countertops and hardwood flooring The large living room is perfect for entertaining. The upstairs master bedroom is huge, the finished lower level offers a family room and office/exercise room. The back portion of the lot is...