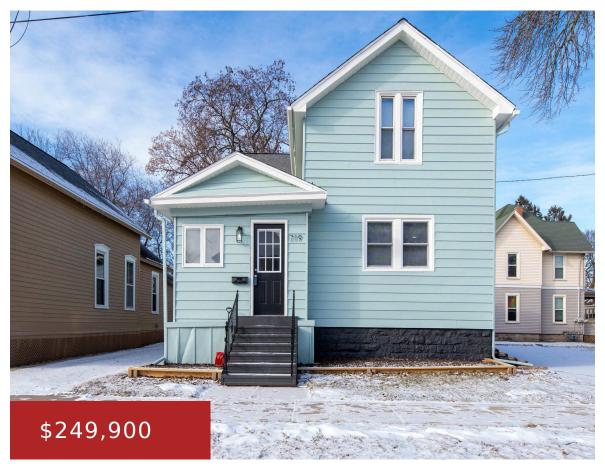

Natural light floods this completely remodeled home with 5 generous sized bedrooms. The brand new kitchen is sure to please with its butcher block counter tops and tiled backsplash. You won't believe the size of the pantry, showcasing 14' of countertop and cabinets. Both full baths are beautifully finished with tile surrounds and feature a...