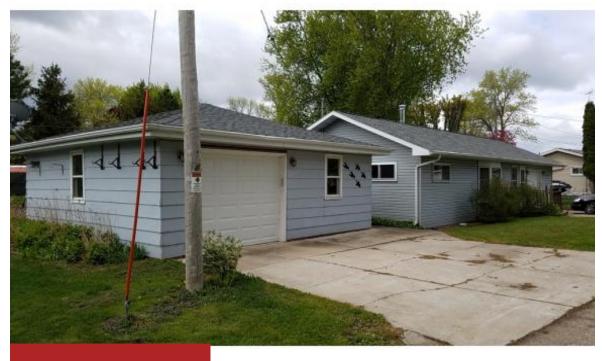

# 7163 LABELLE SHORE RD, WINNECONNE, WI, 54986-9564

https://www.adashunjones.com

7163 LABELLE SHORE RD, WINNECONNE, WI, 54986-9564

\$109,900

Look no further! 2 bedrooms/1 bath ranch home located on Winneconne Channel. Features 100 ft of waterfront, both a 1 stall attached garage and a detached 2 stall garage for all your toys. A lot of built in storage. Also includes Parcel ID# 030144101. Call for a showing today!

# **Building Details**

**NewConstructionYN:** No

**Heating:** Forced Air

**Exterior material:** Vinyl Siding

**ArchitecturalStyle:** Other **Basement:** Crawl Space

**Parking:** Attached, Detached