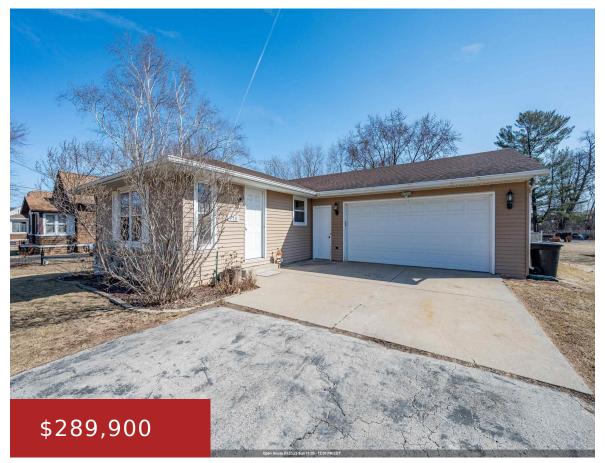

## 716 MAYWOOD AVENUE, GREEN BAY, WI, 54303

https://www.adashunjones.com

Looking for a home in the Howard/Suamico school district with easy access to the highway? This is it! The open-concept main level is filled with natural light, creating a bright and inviting space. The  $24 \times 29$  garage offers plenty of room for boats, toys, and extra storage. Need more bedrooms? The finished space in the basement...

**Jamie**NextHome Select Realty

- 2 beds
- 1 bath
- Residential
- Residential
- Active
- 1337 sq ft

**Features** 

GarageYN: No

FireplaceYN: No

ExteriorFeatures: Fenced Yard

Features: None

**Below Grade Finished Area, sq ft:** 312