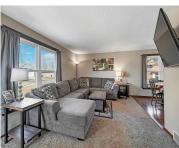

## **Room Sizes**

| Room type            | Dimensions | Level |
|----------------------|------------|-------|
| Bedroom 1            | 13x11      | Main  |
| Bedroom 2            | 12x12      | Main  |
| Family Room          | 26x12      | Lower |
| Kitchen              | 19x10      | Main  |
| Living Or Great Room | 19x13      | Main  |