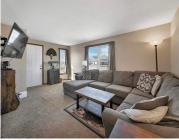

## **Room Sizes**

| Room type            | Dimensions | Level |
|----------------------|------------|-------|
| Bedroom 1            | 13x11      | Main  |
| Bedroom 2            | 12x12      | Main  |
| Family Room          | 26x12      | Lower |
| Kitchen              | 19x10      | Main  |
| Living Or Great Room | 19x13      | Main  |