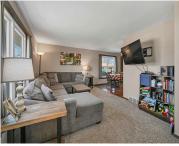

## **Room Sizes**

| Room type            | Dimensions | Level |
|----------------------|------------|-------|
| Bedroom 1            | 13x11      | Main  |
| Bedroom 2            | 12x12      | Main  |
| Family Room          | 26x12      | Lower |
| Kitchen              | 19x10      | Main  |
| Living Or Great Room | 19x13      | Main  |