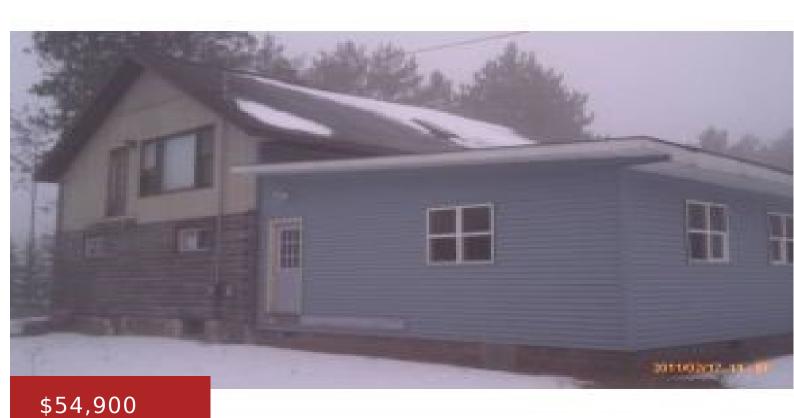

## 7149 PINE TREE DR, AMHERST, WI, 54406

https://www.adashunjones.com

If youre looking for room to spread out, this home has it. 5 good sized bedrooms, a large family room and 1.4 acres of land. Property has over 3000 sq ft of living space per assessor.

- 5 beds
- 1 bath
- Residential
- Residential, Single Family Residence
- Closed
- 3004 sq ft

**Features** 

GarageYN: No AttachedGarageYN: No

FireplaceYN: No PoolPrivateYN: No

Features: None Above Grade Finished Area, sq ft: 3004

## **Building Details**

NewConstructionYN: No Heating: Forced Air

Basement: Partial Exterior material: Log, Vinyl Siding

Parking: Detached