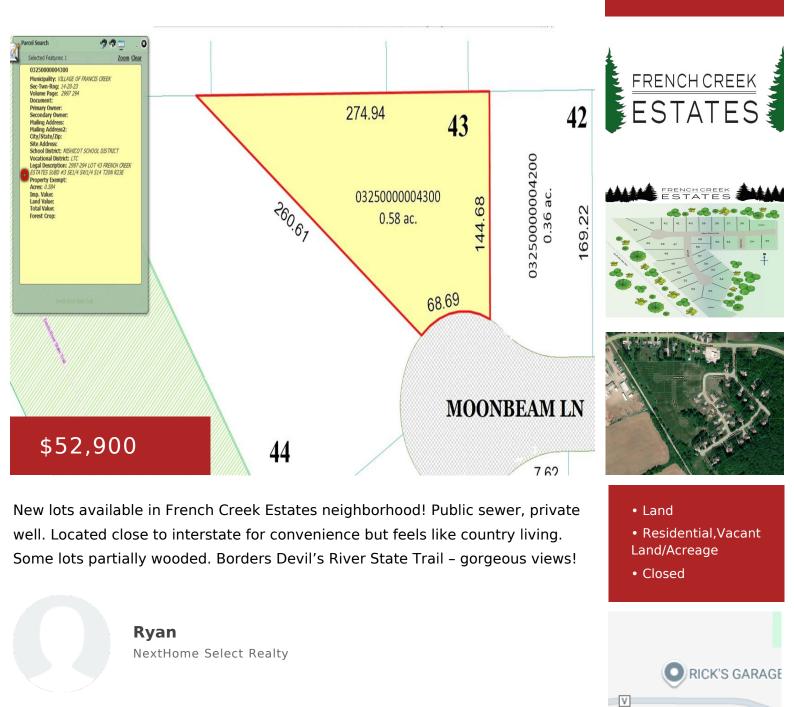

## 714 MOON BEAM LANE 43, MANITOWOC, WI, 54214

https://www.adashunjones.com

714 MOON BEAM Lane 43, Manitowoc, WI, 54214

Creekside 🙆

anquil Treasures

Google

## Features

GarageYN: NoAttachedGarageYN: NoFireplaceYN: NoPoolPrivateYN: NoLot Features: Adjacent to Public Land, Rolling Property, Rural -<br/>Subdivision, WoodedUtilities: All Underground

## Amenities

Waterfront available: No Sewer: Municipal Sewer, Sewer Lateral to Lot Line Water Source: No Water

**Building Details** 

NewConstructionYN: No

**Agent Details** 

Agent Full Name: Ryan P Radue

Agent Email: ryan@raduehomes.com