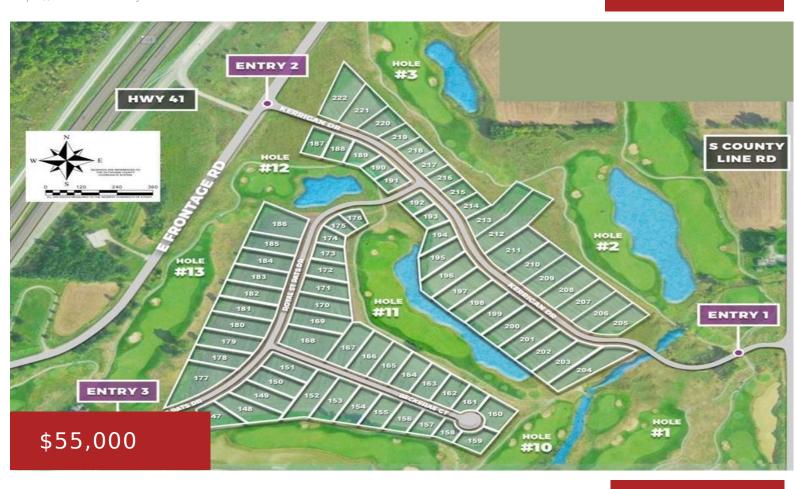

# 713 ROYAL ST PATS DRIVE, WRIGHTSTOWN, WI, 54180-2706

https://www.adashunjones.com

713 ROYAL ST PATS Drive, WRIGHTSTOWN, WI, 54180-2706

Nestled amidst picturesque landscapes while providing quick access to Green Bay & Appleton, perfect balance of tranquil countryside & urban convenience. These lots are beside Royal St. Patrick's Golf w/scenic views & tranquil ponds while boasting ample space for your dream home, a garden, a play area, or a private oasis to unwind. Wrightstown provides...