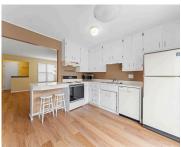

## **Room Sizes**

| Room type            | Dimensions | Level |
|----------------------|------------|-------|
| Bedroom 1            | 14x13      | Upper |
| Bedroom 2            | 12x11      | Upper |
| Kitchen              | 12x11      | Main  |
| Living Or Great Room | 16x14      | Main  |
| Other Room           | 9x5        | Main  |