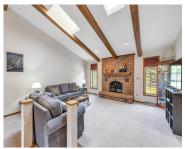

### **710 EAU PLEINE COURT, DE PERE, WI, 54115-3716**

https://www.adashunjones.com

710 EAU PLEINE Court, DE PERE, WI, 54115-3716

Craving comfort, charm, and room to relax? This beautifully maintained ranch on a quiet cul-de-sac offers it all. Step inside to soaring vaulted ceilings, warm natural light from skylights, and a cozy wood-burning fireplace that sets the tone for inviting living. The kitchen and dinette provide an ideal space for everyday meals and effortless entertaining....

WindowFeatures: Skylight(s) Lot Features: Cul-De-Sac

Features: At Least 1 Bathtub, Cable Available, Hi-Speed

Internet Availbl,One,Pantry,Vaulted Ceiling(s),Walk-in

Shower, Wood Burning

Inclusions: Dishwasher, Disposal, Dryer, Microwave, Exclusions: Sellers Personal Property

## **Room Sizes**

| Room type          | Dimensions | Level |
|--------------------|------------|-------|
| Bedroom 1          | 15x12      | Main  |
| Bedroom 2          | 12x11      | Main  |
| Bedroom 3          | 12x11      | Main  |
| Formal Dining Room | 12x11      | Main  |
| Kitchen            | 13x11      | Main  |
| Living Room        | 19x17      | Main  |
| Dining Room        | 11x11      | Main  |
| Other Room         | 26x17      | Lower |
| Other Room 2       | 22x15      | Lower |