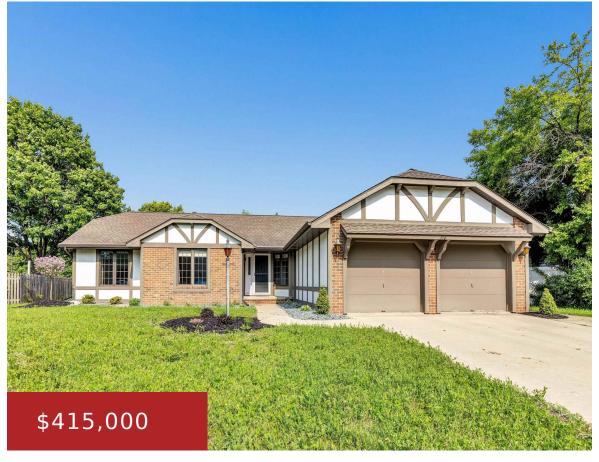

### **710 EAU PLEINE COURT, DE PERE, WI, 54115-3716**

https://www.adashunjones.com

710 EAU PLEINE Court, DE PERE, WI, 54115-3716

Craving comfort, charm, and room to relax? This beautifully maintained ranch on a quiet cul-de-sac offers it all. Step inside to soaring vaulted ceilings, warm natural light from skylights, and a cozy wood-burning fireplace that sets the tone for inviting living. The kitchen and dinette provide an ideal space for everyday meals and effortless entertaining....

**Kathy**Coldwell Banker Real Estate Group

- 3 beds
- 2 baths
- Residential
- Residential, Single Family Residence
- Active
- 3010 sq ft

**Features** 

GarageYN: No AttachedGarageYN: No

FireplaceYN: No PoolPrivateYN: No

# **Building Details**

**NewConstructionYN:** No

**Heating:** Forced Air

**Exterior material:** Brick, Stucco, Vinyl

Siding

ArchitecturalStyle: Ranch

**Basement:** Finished, Full, Partially Finished, Sump

Pump