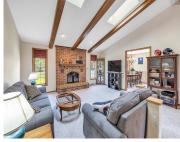

### **710 EAU PLEINE COURT, DE PERE, WI, 54115-3716**

https://www.adashunjones.com

710 EAU PLEINE Court, DE PERE, WI, 54115-3716

Craving comfort, charm, and room to relax? This beautifully maintained ranch on a quiet cul-de-sac offers it all. Step inside to soaring vaulted ceilings, warm natural light from skylights, and a cozy wood-burning fireplace that sets the tone for inviting living. The kitchen and dinette provide an ideal space for everyday meals and effortless entertaining....

WindowFeatures: Skylight(s) Lot Features: Cul-De-Sac

Features: At Least 1 Bathtub, Cable Available, Hi-Speed

Internet Availbl,One,Pantry,Vaulted Ceiling(s),Walk-in

Shower, Wood Burning

Inclusions: Dishwasher, Disposal, Dryer, Microwave, Exclusions: Sellers Personal Property

## **Room Sizes**

| Room type          | Dimensions | Level |
|--------------------|------------|-------|
| Bedroom 1          | 15x12      | Main  |
| Bedroom 2          | 12x11      | Main  |
| Bedroom 3          | 12x11      | Main  |
| Formal Dining Room | 12x11      | Main  |
| Kitchen            | 13x11      | Main  |
| Living Room        | 19x17      | Main  |
| Dining Room        | 11x11      | Main  |
| Other Room         | 26x17      | Lower |
| Other Room 2       | 22x15      | Lower |