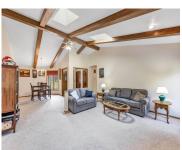

### **710 EAU PLEINE COURT, DE PERE, WI, 54115-3716**

https://www.adashunjones.com

710 EAU PLEINE Court, DE PERE, WI, 54115-3716

Craving comfort, charm, and room to relax? This beautifully maintained ranch on a quiet cul-de-sac offers it all. Step inside to soaring vaulted ceilings, warm natural light from skylights, and a cozy wood-burning fireplace that sets the tone for inviting living. The kitchen and dinette provide an ideal space for everyday meals and effortless entertaining....

WindowFeatures: Skylight(s) Lot Features: Cul-De-Sac

Features: At Least 1 Bathtub, Cable Available, Hi-Speed

Internet Availbl,One,Pantry,Vaulted Ceiling(s),Walk-in

Shower, Wood Burning

Inclusions: Dishwasher, Disposal, Dryer, Microwave, Exclusions: Sellers Personal Property

## **Room Sizes**

| Room type          | Dimensions | Level |
|--------------------|------------|-------|
| Bedroom 1          | 15x12      | Main  |
| Bedroom 2          | 12x11      | Main  |
| Bedroom 3          | 12x11      | Main  |
| Formal Dining Room | 12x11      | Main  |
| Kitchen            | 13x11      | Main  |
| Living Room        | 19x17      | Main  |
| Dining Room        | 11x11      | Main  |
| Other Room         | 26x17      | Lower |
| Other Room 2       | 22x15      | Lower |