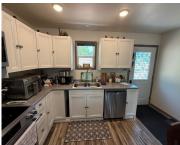

## **Features**

| GarageYN: No                                                          | AttachedGarageYN: No                                           |  |
|-----------------------------------------------------------------------|----------------------------------------------------------------|--|
| FireplaceYN: No                                                       | PoolPrivateYN: No                                              |  |
| Lot Features: Wooded                                                  | Features: At Least 1 Bathtub, None                             |  |
| Above Grade Finished Area, sq ft: 1008                                | Tax Amount: 2310                                               |  |
| Inclusions: Stove, refrigerator, washer, dryer, microwave, dishwasher | <b>Exclusions:</b> Seller's personal property, upright freezer |  |

## Amenities

Waterfront available:<br/>NoAmenities: Dishwasher,Dryer,Microwave,Range,Refrigerator,WasherWater Source: WellSewer: Conventional Septic