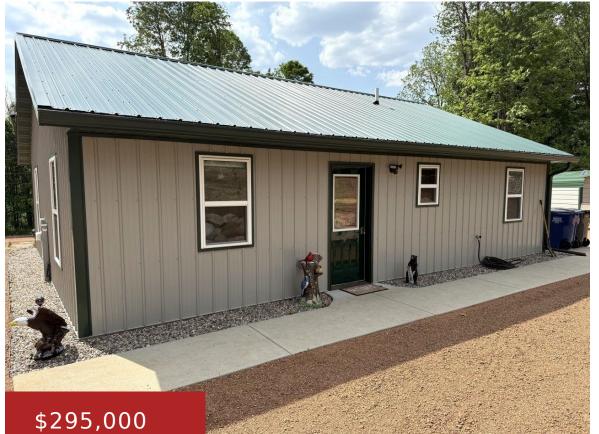

### 710 COLLEGE Avenue, WITTENBERG, WI, 54499-9252

Discover comfortable, modern living in this charming 5-year-old home situated on approximately 1.24 acres at the edge of Wittenberg. The home features a bright, open-concept layout connecting the living room and kitchen, complemented by tile flooring throughout. With two bedrooms and a full bathroom that includes a convenient laundry area, it offers functional living in...

#### • 2 beds

- 1 bath
- Residential
- Residential,Single Family Residence
- Active
- 1008 sq ft

# **Building Details**

NewConstructionYN: No Basement: None Parking: None Heating: Varies by Unit, Zoned Exterior material: Aluminum Siding