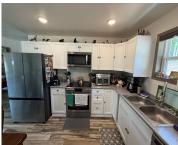

## **Features**

| GarageYN: No                                                          | AttachedGarageYN: No                                           |  |
|-----------------------------------------------------------------------|----------------------------------------------------------------|--|
| FireplaceYN: No                                                       | PoolPrivateYN: No                                              |  |
| Lot Features: Wooded                                                  | Features: At Least 1 Bathtub, None                             |  |
| Above Grade Finished Area, sq ft: 1008                                | Tax Amount: 2310                                               |  |
| Inclusions: Stove, refrigerator, washer, dryer, microwave, dishwasher | <b>Exclusions:</b> Seller's personal property, upright freezer |  |

## Amenities

Waterfront available:<br/>NoAmenities: Dishwasher,Dryer,Microwave,Range,Refrigerator,WasherWater Source: WellSewer: Conventional Septic