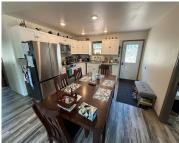

## **Room Sizes**

| Room type   | Dimensions | Level |
|-------------|------------|-------|
| Bedroom 1   | 12X11      | Main  |
| Bedroom 2   | 12X11      | Main  |
| Kitchen     | 16X14      | Main  |
| Living Room | 23X14      | Main  |