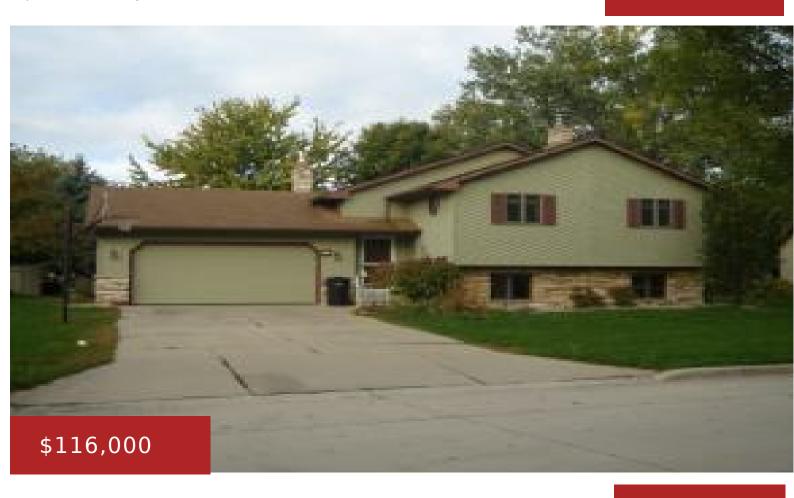

### 71 HILLOCK CT, APPLETON, WI, 54914

https://www.adashunjones.com

SPACIOUS BI-LEVEL WITH LARGE DECK IN THE BACK ALONG WITH A STORAGE SHED. HOME HAS 2 BEDROOMS AND AN OFFICE. EXTERIOR OF HOME IS BOTH WOOD AND STONE. LOT SIZE AND SQFT PER ASSESSOR.

- 2 beds
- 2 baths
- Residential
- Residential, Single Family Residence
- Closed
- 1548 sq ft

# **Building Details**

NewConstructionYN: No Heating: Forced Air

**Basement:** Full **Exterior material:** Shake Siding, Stone

Parking: Attached