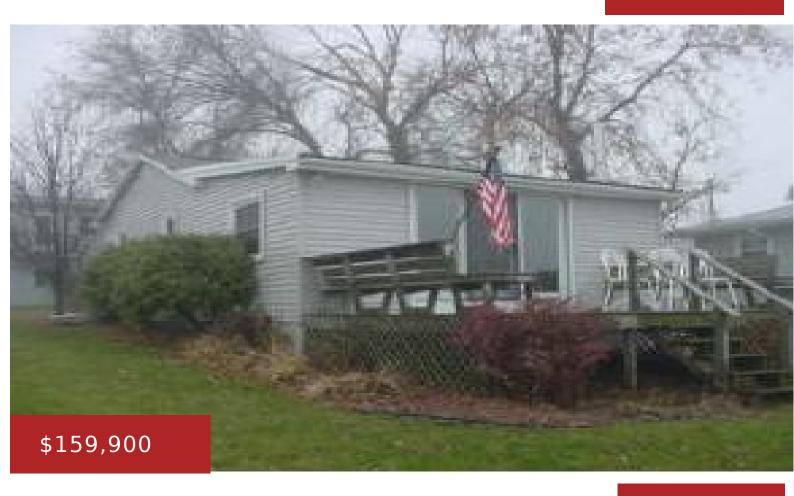

### 7098 KROHN RD, WINNECONNE, WI, 54986

https://www.adashunjones.com

Heating and Cooling = Baseboard. ABSOLUTE DOLL HOUSE! THIS CUTE AND COZYYEAR ROUND LAKE HOME HAS BEEN WELL CAREDFOR AND IT SHOWS. GORGEOUS VIEWS OF LAKEWINNECONNE FROM YOUR LIV RM. WONDERFULART STUDIO/GUEST BEDROOM ABOVE GARAGE.GREAT COTTAGE OR STARTER LAKE HOME.

#### Listing

The Premier Group Of Oshkosh

- 1 bed
- 1 bath
- Residential
- Residential
- Closed
- 652 sq ft

## **Features**

GarageYN: No AttachedGarageYN: No

FireplaceYN: No PoolPrivateYN: No

**ExteriorFeatures:** Deck, Patio **Features:** None

Tax Amount: 1831