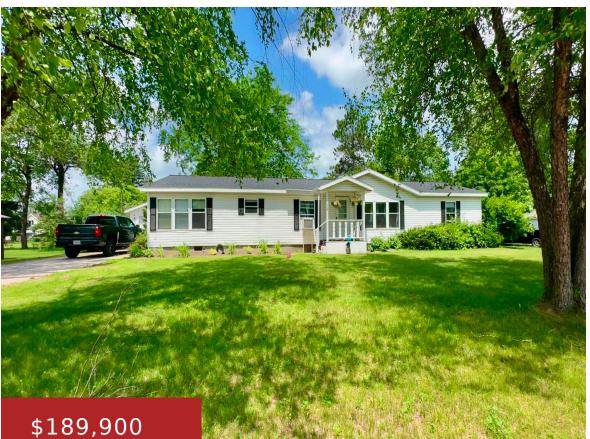

## 708 HALL AVENUE, CRIVITZ, WI, 54114

https://www.adashunjones.com







#### Kathryn

Venture Real Estate Co

- 3 beds
- 2 baths
- Residential
- Residential, Single Family Residence
- Active
- 1876 sq ft





**Features** 

**GarageYN:** No

FireplaceYN: No

Features: At Least 1 Bathtub, One, Wood Burning

Tax Amount: 2116

**Exclusions:** Sellers/Tenants Personal Property

AttachedGarageYN: No

PoolPrivateYN: No

**Above Grade Finished Area, sq ft:** 1876

Inclusions: Stove, Refrigerator, Dishwasher

#### **Amenities**

Waterfront available: No Amenities: Dishwasher,Refrigerator

Water Source: Public Sewer: Public Sewer

### **Room Sizes**



| Room type   | Dimensions | Level |
|-------------|------------|-------|
| Bedroom 1   | 12x13      | Main  |
| Bedroom 2   | 12x10      | Main  |
| Bedroom 3   | 11x12      | Main  |
| Family Room | 13x16      |