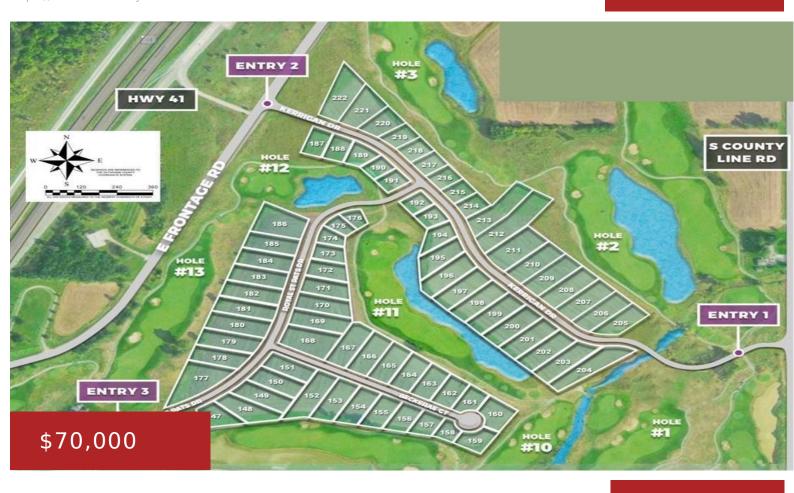

# 707 ROYAL ST PATS DRIVE, WRIGHTSTOWN, WI, 54180-2706

https://www.adashunjones.com

707 ROYAL ST PATS Drive, WRIGHTSTOWN, WI, 54180-2706

Nestled amidst picturesque landscapes while providing quick access to Green Bay & Appleton, perfect balance of tranquil countryside & urban convenience. These lots are beside Royal St. Patrick's Golf w/scenic views & tranquil ponds while boasting ample space for your dream home, a garden, a play area, or a private oasis to unwind. Wrightstown provides...