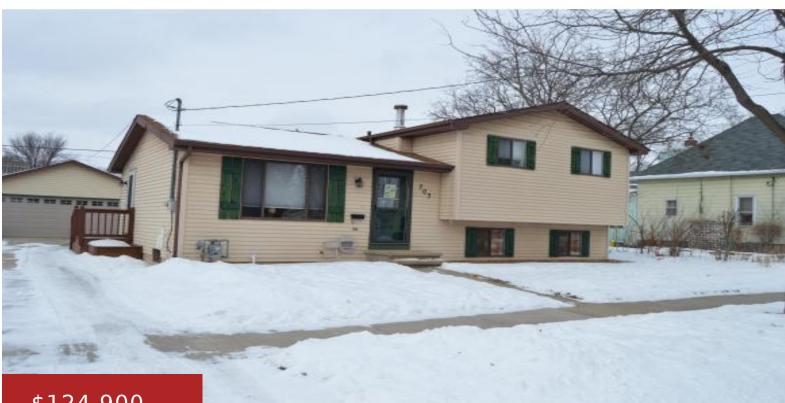

#### 707 FAIR, APPLETON, WI, 54911-4540

https://www.adashunjones.com

### \$124,900

Newly updated quad level! Closet pantry in dining area with patio doors leading to  $17 \times 12$  wood deck. Newly landscaped all around with fenced backyard. Many updates per seller!

- 3 beds
- 2 baths
- Residential
- Residential,Single Family Residence
- Closed
- 1559 sq ft