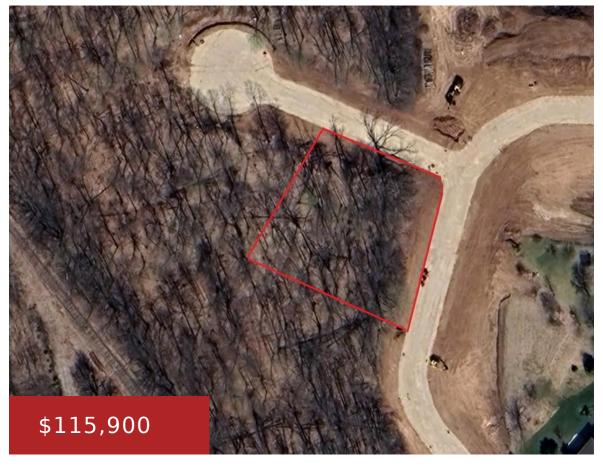

### 7053 EVERGLADE ROAD, GREENVILLE, WI, 54942-0000

https://www.adashunjones.com

7053 EVERGLADE Road, GREENVILLE, WI, 54942-0000

Lot 53 in Country Meadows 0.84 acres fully wooded and on the Cul de Sac! Come check out the First Addition to Country Meadows in Greenville. Great country living feeling only a few minutes from North Greenville Elementary School. Other lots in the subdivision include fully wooded lots on the West side, lots bordering Bear...