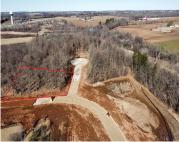

### 7053 EVERGLADE ROAD, GREENVILLE, WI, 54942-0000

https://www.adashunjones.com

7053 EVERGLADE Road, GREENVILLE, WI, 54942-0000

Lot 53 in Country Meadows 0.84 acres fully wooded and on the Cul de Sac! Come check out the First Addition to Country Meadows in Greenville. Great country living feeling only a few minutes from North Greenville Elementary School. Other lots in the subdivision include fully wooded lots on the West side, lots bordering Bear...