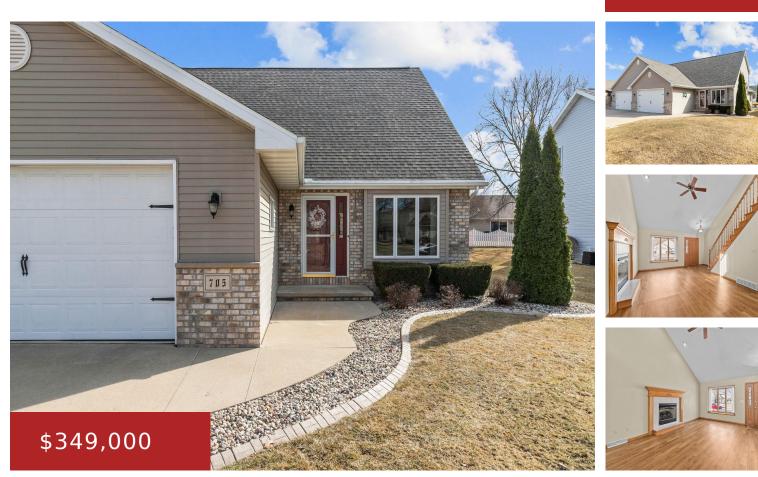

#### 705 HIGHVIEW Lane, KIMBERLY, WI, 54136

Updates galore on this meticulously maintained zero lot line condominium w/no HOA fees. Newer roof, furnace, central air, flooring are just the tip of the iceberg for updates! This home will be sure to please with its grand living room with cathedral ceilings and gas fireplace, a dining area and wonderful kitchen with breakfast bar....

Brenda Expert Real Estate Partners, LLC

- 3 beds
- 3 baths
- Residential
- .
- Condominium, Residential
- Active
- 2416 sq ft

#### FireplaceYN: No

**Features:** At Least 1 Bathtub,Balcony/Deck/Patio,Cable Available,Gas,Hi-Speed Internet Availbl,Kitchen Island,One,Vaulted Ceiling

### Below Grade Finished Area, sq ft: 409

**Inclusions:** Refrigerator, Oven/range, Dishwasher, Microwave, Shelving in basement, Window treatments, Outside swing.

#### PoolPrivateYN: No

Above Grade Finished Area, sq ft: 2007

| Room type            | Dimensions | Level |
|----------------------|------------|-------|
| Bedroom 1            | 14x13      | Main  |
| Bedroom 2            | 14x10      | Upper |
| Bedroom 3            | 11x13      | Upper |
| Family Room          | 20x12      | Lower |
| Kitchen              | 12x11      | Main  |
| Living Or Great Room | 20x16      | Main  |
| Dining Room          | 12x11      | Main  |
| Other Room           | 12x11      | Main  |
| Other Room 2         | 10x13      | Upper |
| Other Room 3         | 4x6        | Main  |
| Other Room 4         | 12x23      | Lower |

# **Building Details**

| NewConstructionYN: No           | Heating: Central A/C, Forced Air  |
|---------------------------------|-----------------------------------|
| Exterior material: Brick, Vinyl | Parking: Attached, Garage - 2 Car |