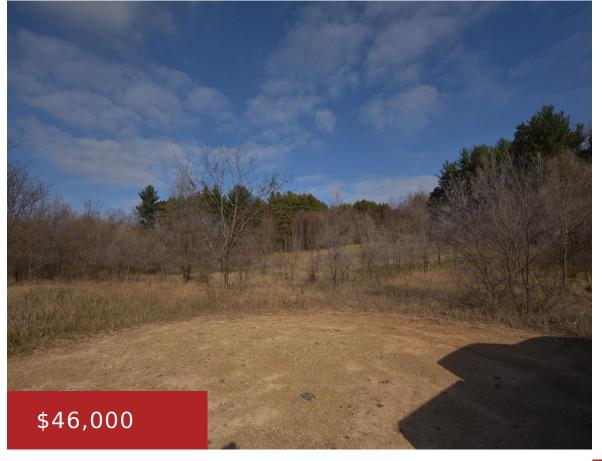

## 702 MAIN STREET, WAUTOMA, WI, 54982

https://www.adashunjones.com

702 MAIN Street, Wautoma, WI, 54982

Commercial/manufacturing zoned lots on the West side of the City of Wautoma directly on Hwy 73 with a high traffic count. Parcel is over 5 acres, which creates unlimited possibilities. Lots would produce a building site with southern exposure. Open to offers!