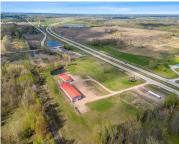

### **7011 HIGHWAY 141, LENA, WI, 54139**

https://www.adashunjones.com

Great commercial property! Located on Hwy 141, w/ high traffic count/visibility. Building 1:  $50 \times 160$  w/ 20 foot side walls, 6in footings, frost walls & floor. Impressive mezzanine/1yr old air compressor incl. Bldng well insulated, w/ 2-14×12 & 1 14×14 overhead doors,  $60 \times 50$  is heated, 220V, w/ an office/surveillance room. Building 2:  $40 \times 70$  shop &...