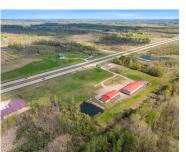

### **7011 HIGHWAY 141, LENA, WI, 54139**

https://www.adashunjones.com

Great commercial property! Located on Hwy 141, w/ high traffic count/visibility. Building 1:  $50 \times 160$  w/ 20 foot side walls, 6in footings, frost walls & floor. Impressive mezzanine/1yr old air compressor incl. Bldng well insulated, w/ 2-14×12 & 1 14×14 overhead doors,  $60 \times 50$  is heated, 220V, w/ an office/surveillance room. Building 2:  $40 \times 70$  shop &...