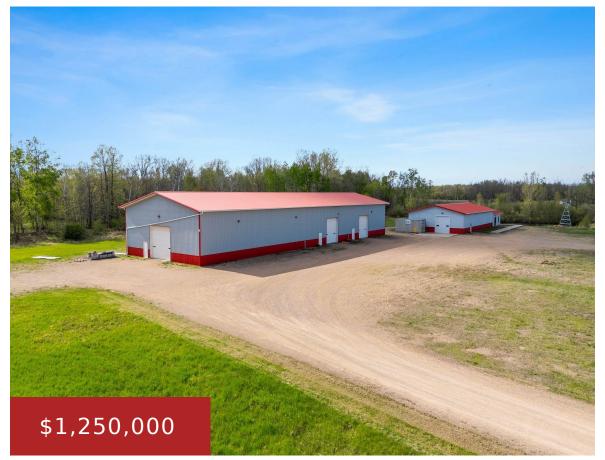

### **7011 HIGHWAY 141, LENA, WI, 54139**

https://www.adashunjones.com

Great commercial property! Located on Hwy 141, w/ high traffic count/visibility. Building 1:  $50 \times 160$  w/ 20 foot side walls, 6in footings, frost walls & floor. Impressive mezzanine/1yr old air compressor incl. Bldng well insulated, w/ 2-14×12 & 1 14×14 overhead doors,  $60 \times 50$  is heated, 220V, w/ an office/surveillance room. Building 2:  $40 \times 70$  shop &...