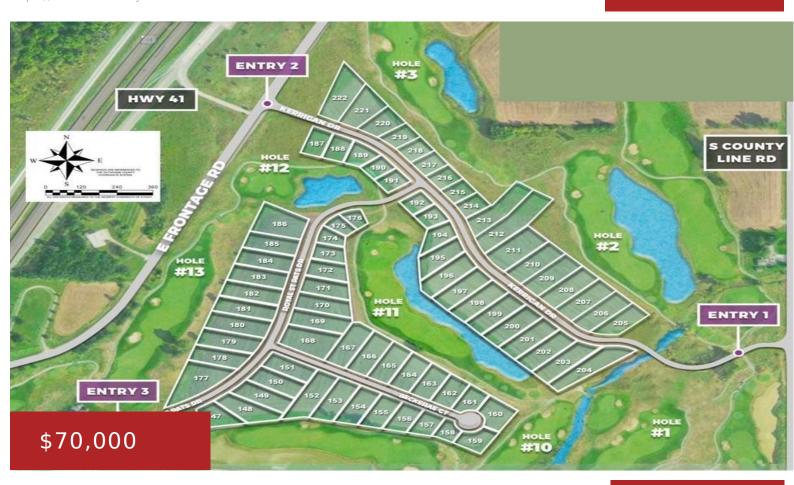

# 701 ROYAL ST PATS DRIVE, WRIGHTSTOWN, WI, 54180-2706

https://www.adashunjones.com

701 ROYAL ST PATS Drive, WRIGHTSTOWN, WI, 54180-2706

Nestled amidst picturesque landscapes while providing quick access to Green Bay & Appleton, perfect balance of tranquil countryside & urban convenience. These lots are beside Royal St. Patrick's Golf w/scenic views & tranquil ponds while boasting ample space for your dream home, a garden, a play area, or a private oasis to unwind. Wrightstown provides...