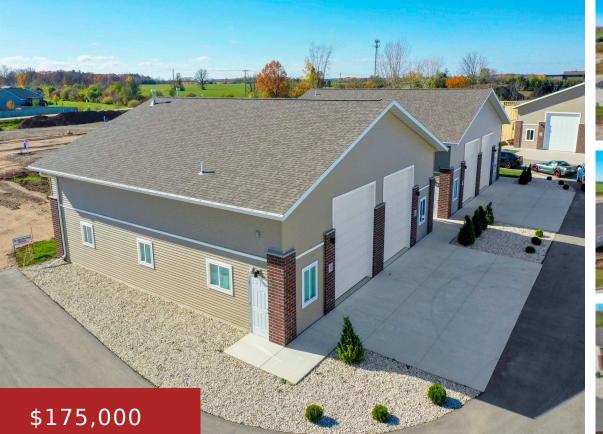

### 701 MILLENNIUM COURT 42, DE PERE, WI, 54115

https://www.adashunjones.com

701 MILLENNIUM Court 42, De Pere, WI, 54115

The choice is yours: 1 unit 1,250sf, 1 building 2 units 2,500sf , basic model or custom including your personal finishes. Potential usage is limited only by your imagination. On-site parking available. East De Pere adjacent to the Fox River Trail.