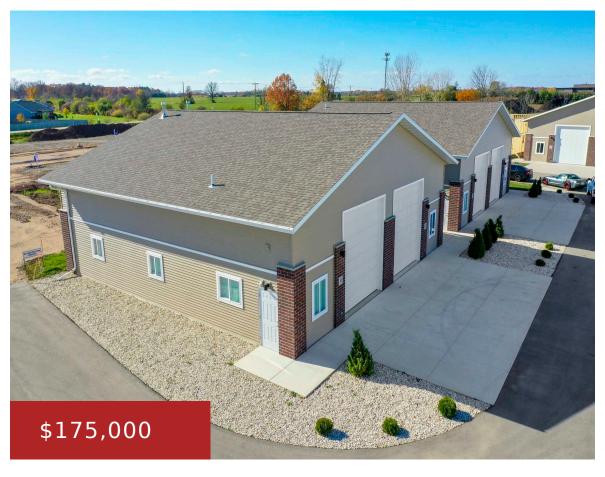

## 701 MILLENNIUM COURT 38, DE PERE, WI, 54115

https://www.adashunjones.com

701 MILLENNIUM Court 38, De Pere, WI, 54115

The choice is yours: 1 unit 1,250sf, 1 building 2 units 2,500sf, basic model or custom including your personal finishes. Potential usage is limited only by your imagination. On-site parking available. East De Pere adjacent to the Fox River Trail.

- Commercial Sale
- COMMERCIAL, Real Estate
- Active
- 1250 sq ft

**Steven**Coldwell Banker Real Estate Group

**Features** 

GarageYN: No AttachedGarageYN: No

FireplaceYN: No PoolPrivateYN: No

**Amenities** 

Waterfront available: No Water Source: Public

**Sewer:** Public Sewer

**Building Details** 

NewConstructionYN: No Heating: Other

Basement: None Exterior material: Brick, Vinyl, Vinyl Siding

**Agent Details** 