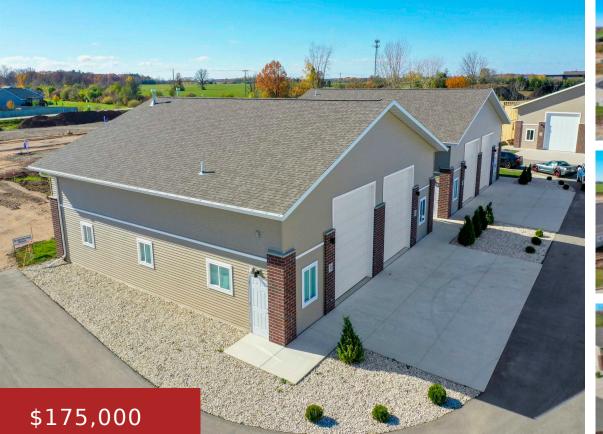

#### 701 MILLENNIUM COURT 36, DE PERE, WI, 54115

https://www.adashunjones.com

701 MILLENNIUM Court 36, De Pere, WI, 54115

The choice is yours: 1 unit 1,250sf, 1 building 2 units 2,500sf , basic model or

custom including your personal finishes. Potential usage is limited only by your imagination. On-site parking available. East De Pere adjacent to the Fox River Trail.