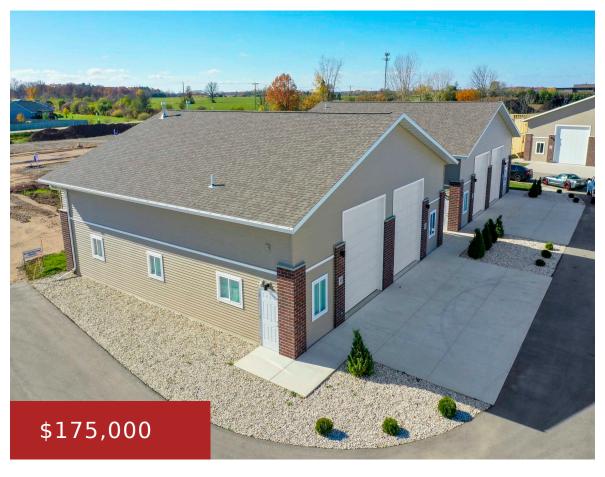

## 701 MILLENNIUM COURT 35, DE PERE, WI, 54115

https://www.adashunjones.com

701 MILLENNIUM Court 35, De Pere, WI, 54115

The choice is yours: 1 unit 1,250sf, 1 building 2 units 2,500sf, basic model or custom including your personal finishes. Potential usage is limited only by your imagination. On-site parking available. East De Pere adjacent to the Fox River Trail.