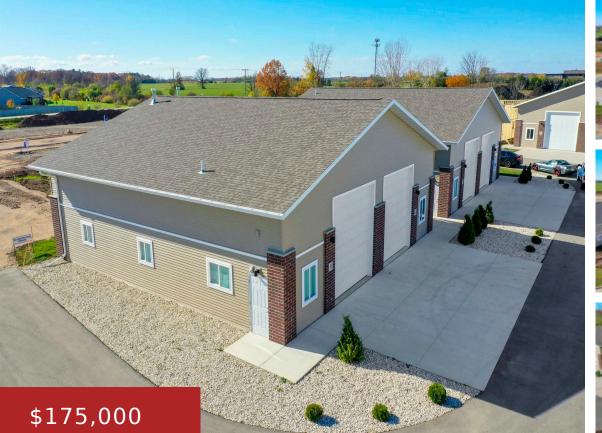

#### 701 MILLENNIUM COURT 33, DE PERE, WI, 54115

https://www.adashunjones.com

701 MILLENNIUM Court 33, De Pere, WI, 54115

The choice is yours: 1 unit 1,250sf, 1 building 2 units 2,500sf , basic model or custom including your personal finishes. Potential usage is limited only by your imagination. On-site parking available. East De Pere adjacent to the Fox River Trail.