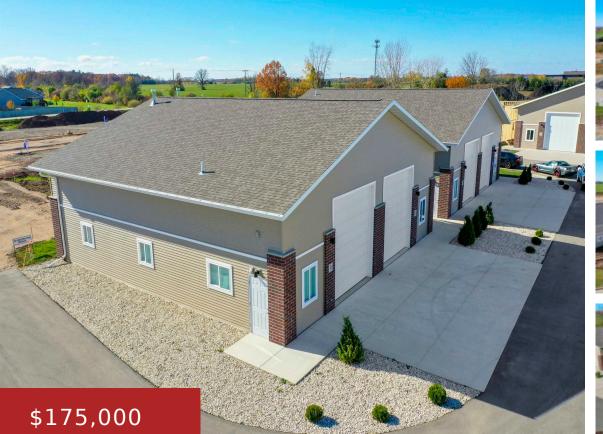

#### 701 MILLENNIUM COURT 32, DE PERE, WI, 54115

https://www.adashunjones.com

701 MILLENNIUM Court 32, De Pere, WI, 54115

The choice is yours: 1 unit 1,250sf, 1 building 2 units 2,500sf , basic model or custom including your personal finishes. Potential usage is limited only by you

custom including your personal finishes. Potential usage is limited only by your imagination. On-site parking available. East De Pere adjacent to the Fox River Trail.

Steven

Coldwell Banker Real Estate Group