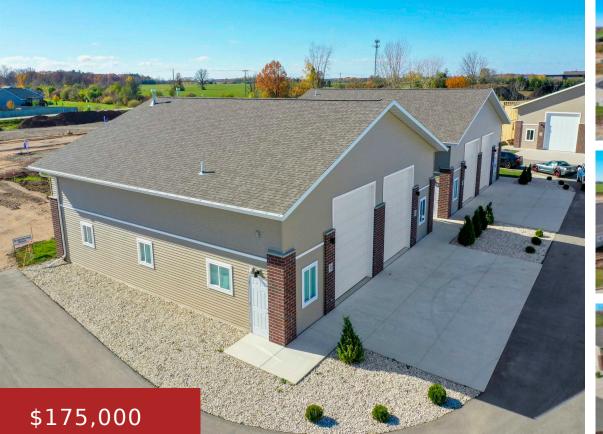

#### 701 MILLENNIUM COURT 31, DE PERE, WI, 54115

https://www.adashunjones.com

701 MILLENNIUM Court 31, De Pere, WI, 54115

The choice is yours: 1 unit 1,250sf, 1 building 2 units 2,500sf , basic model or custom including your personal finishes. Potential usage is limited only by you

custom including your personal finishes. Potential usage is limited only by your imagination. On-site parking available. East De Pere adjacent to the Fox River Trail.