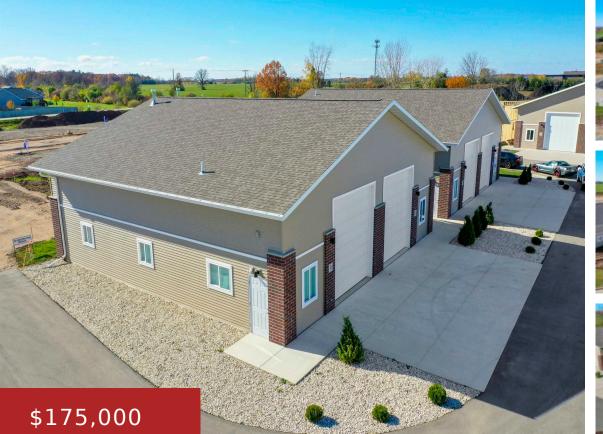

### 701 MILLENNIUM COURT 30, DE PERE, WI, 54115

https://www.adashunjones.com

701 MILLENNIUM Court 30, De Pere, WI, 54115

The choice is yours: 1 unit 1,250sf, 1 building 2 units 2,500sf , basic model or

custom including your personal finishes. Potential usage is limited only by your imagination. On-site parking available. East De Pere adjacent to the Fox River Trail.