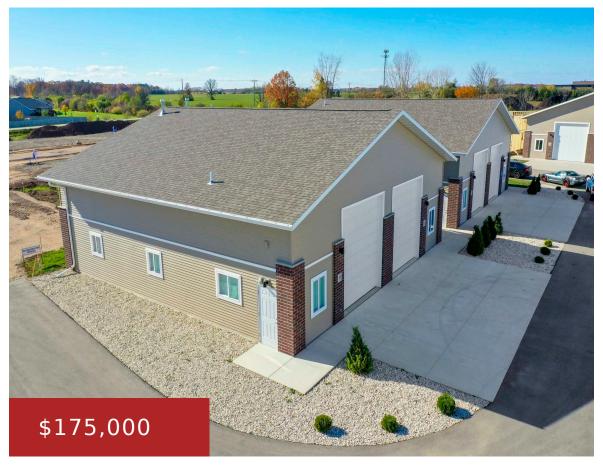

## 701 MILLENNIUM COURT 28, DE PERE, WI, 54115

https://www.adashunjones.com

701 MILLENNIUM Court 28, De Pere, WI, 54115

The choice is yours: 1 unit 1,250sf, 1 building 2 units 2,500sf, basic model or custom including your personal finishes. Potential usage is limited only by your imagination. On-site parking available. East De Pere adjacent to the Fox River Trail.

- Commercial Sale
- COMMERCIAL,Real Estate
- Active
- 1250 sq ft

**Steven**Coldwell Banker Real Estate Group

**Features** 

GarageYN: No AttachedGarageYN: No

FireplaceYN: No PoolPrivateYN: No

**Amenities** 

Waterfront available: No Water Source: Municipal/City

Sewer: Municipal Sewer

**Building Details** 

NewConstructionYN: No Heating: Other

Basement: None Exterior material: Brick, Vinyl

**Agent Details** 

Agent Full Name: Steven Finlay Agent Email: realestate@stevenfinlay.com