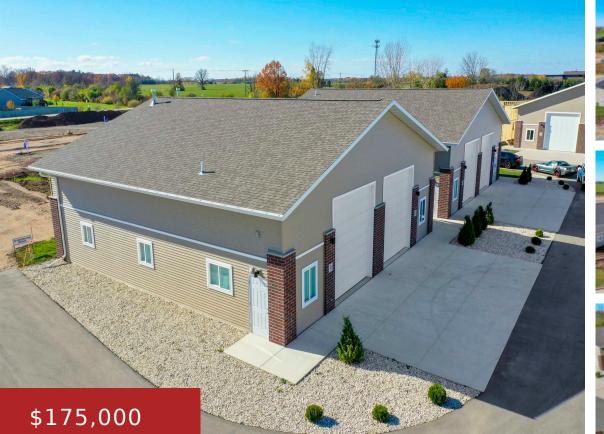

#### 701 MILLENNIUM COURT 24, DE PERE, WI, 54115

https://www.adashunjones.com

701 MILLENNIUM Court 24, De Pere, WI, 54115

The choice is yours: 1 unit 1,250sf, 1 building 2 units 2,500sf , basic model or custom including your personal finishes. Potential usage is limited only by your imagination. On-site parking available. East De Pere adjacent to the Fox River