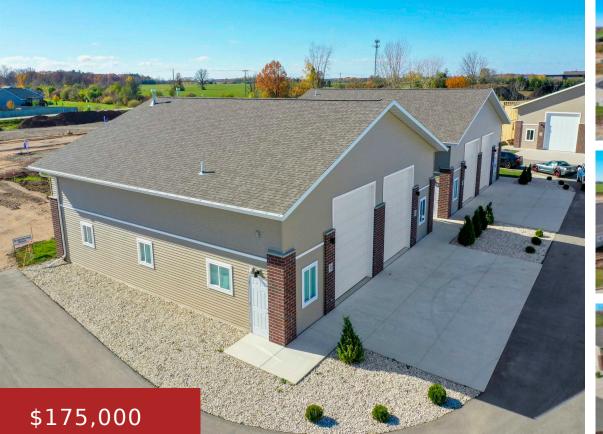

### 701 MILLENNIUM COURT 22, DE PERE, WI, 54115

https://www.adashunjones.com

701 MILLENNIUM Court 22, De Pere, WI, 54115

The choice is yours: 1 unit 1,250sf, 1 building 2 units 2,500sf , basic model or custom including your personal finishes. Potential usage is limited only by your imagination. On-site parking available. East De Pere adjacent to the Fox River Trail.