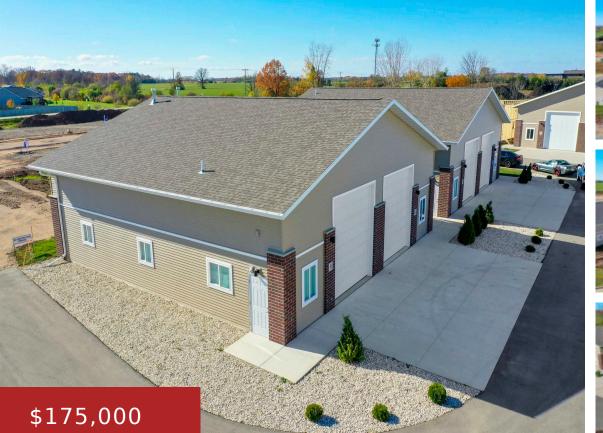

#### 701 MILLENNIUM COURT 21, DE PERE, WI, 54115

https://www.adashunjones.com

701 MILLENNIUM Court 21, De Pere, WI, 54115

The choice is yours: 1 unit 1,250sf, 1 building 2 units 2,500sf, basic model or custom including your personal finishes. Potential usage is limited only by your imagination. On-site parking available. East De Pere adjacent to the Fox River Trail.