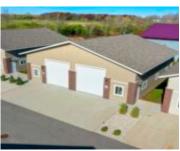

## 701 MILLENNIUM COURT 20, DE PERE, WI, 54115

https://www.adashunjones.com

701 MILLENNIUM Court 20, De Pere, WI, 54115

The choice is yours: 1 unit 1,250sf, 1 building 2 units 2,500sf, basic model or custom including your personal finishes. Potential usage is limited only by your imagination. On-site parking available. East De Pere adjacent to the Fox River Trail.