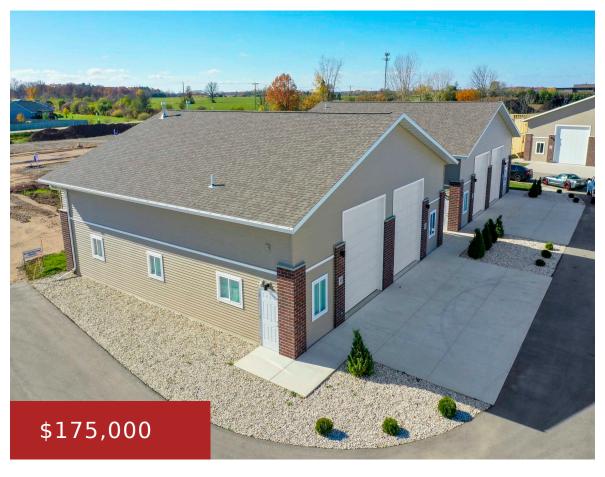

## 701 MILLENNIUM COURT 20, DE PERE, WI, 54115

https://www.adashunjones.com

701 MILLENNIUM Court 20, De Pere, WI, 54115

The choice is yours: 1 unit 1,250sf, 1 building 2 units 2,500sf, basic model or custom including your personal finishes. Potential usage is limited only by your imagination. On-site parking available. East De Pere adjacent to the Fox River Trail.