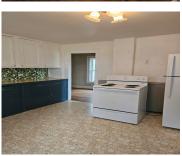

**Inclusions:** Stove, Refrigerator **Exclusions:** Rugs.

**Amenities** 

Waterfront available: No Amenities: Range, Refrigerator

Water Source: Public Sewer: Public Sewer

## **Room Sizes**

| Room type          | Dimensions | Level |
|--------------------|------------|-------|
| Bedroom 1          | 14x14      | Upper |
| Bedroom 2          | 11x9       | Upper |
| Bedroom 3          | 11x9       | Upper |
| Formal Dining Room | 7x17       | Main  |
| Kitchen            | 12x13      | Main  |
| Living Room        | 19x14      | Main  |