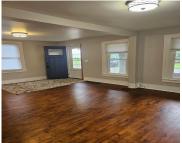

## 7 HIGH STREET, MENASHA, WI, 54952-3017

https://www.adashunjones.com

7 HIGH Street, MENASHA, WI, 54952-3017

Surprisingly Charming Inside. Nice wood floors, fresh Paint. Great layout. Large Living room space fits a large sectional. New carpet and railings on staircase. New front door and 3 new windows. Split bathroom connects to primary bedroom. Great location! One block from downtown Menasha businesses and 2 blocks from the Trestle Trail waterfront bike/walk trail...

## **Room Sizes**

| Room type          | Dimensions | Level |
|--------------------|------------|-------|
| Bedroom 1          | 14x14      | Upper |
| Bedroom 2          | 11x9       | Upper |
| Bedroom 3          | 11x9       | Upper |
| Formal Dining Room | 7x17       | Main  |
| Kitchen            | 12x13      | Main  |
| Living Room        | 19x14      | Main  |