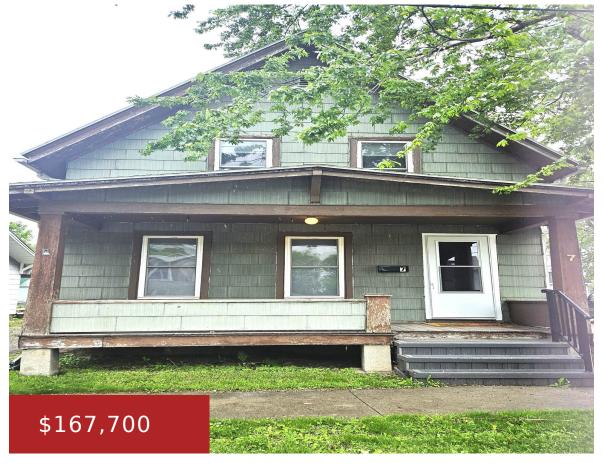

## 7 HIGH STREET, MENASHA, WI, 54952-3017

https://www.adashunjones.com

7 HIGH Street, MENASHA, WI, 54952-3017

Surprisingly Charming Inside. Nice wood floors, fresh Paint. Great layout. Large Living room space fits a large sectional. New carpet and railings on staircase. New front door and 3 new windows. Split bathroom connects to primary bedroom. Great location! One block from downtown Menasha businesses and 2 blocks from the Trestle Trail waterfront bike/walk trail...

Jane Century 21 Affiliated

- 3 beds
- 1 bath
- Residential
- Residential, Single Family Residence
- Active
- 1120 sq ft

**Features** 

GarageYN: No AttachedGarageYN: No

FireplaceYN: No PoolPrivateYN: No

**Lot Features:** Sidewalk **Features:** At Least 1 Bathtub, None