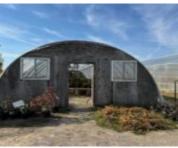

#### 6992 LAKESHORE Road, Winneconne, WI, 54986

Rare Opportunity! Own your own nursery in Winneconne on 5.3 acres! That's right I said on over 5 acres. BJ's Nursery,located at 6992 Lakeshore Rd, opened in 1999 andhas been a beloved part of the community. It's a fantastic place for landscaping items like trees, shrubs, perennials and many more items. The property features four...