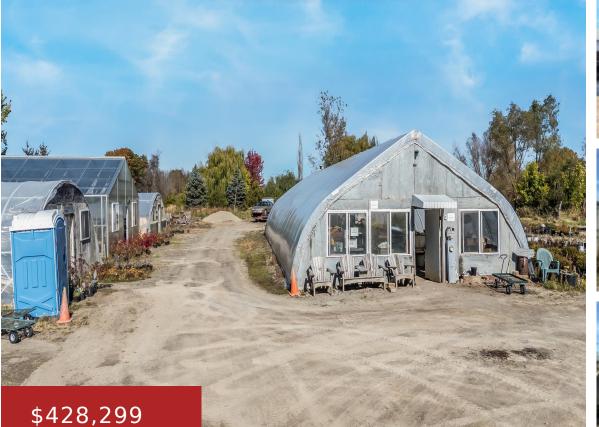

#### 6992 LAKESHORE Road, Winneconne, WI, 54986

Rare Opportunity! Own your own nursery in Winneconne on 5.3 acres! That's right I said on over 5 acres. BJ's Nursery,located at 6992 Lakeshore Rd, opened in 1999 andhas been a beloved part of the community. It's a fantastic place for landscaping items like trees, shrubs, perennials and many more items. The property features four...

## Features

GarageYN: NoAttachedGarageYN: NoFireplaceYN: NoPoolPrivateYN: NoTax Amount: 2728.57Inclusions: There are many buildings on this Property besides the old<br/>home. The pole building is 40 ft by 80 ft, with an office of 12ft x 30ft<br/>inside.