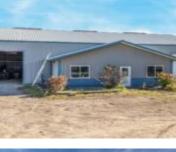

#### 6992 LAKESHORE Road, Winneconne, WI, 54986

Rare Opportunity! Own your own nursery in Winneconne on 5.3 acres! That's right I said on over 5 acres. BJ's Nursery,located at 6992 Lakeshore Rd, opened in 1999 andhas been a beloved part of the community. It's a fantastic place for landscaping items like trees, shrubs, perennials and many more items. The property features four...