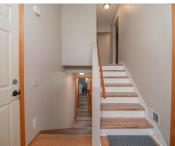

# **Room Sizes**

| Room type            | Dimensions | Level |
|----------------------|------------|-------|
| Bedroom 1            | 17x13      | Upper |
| Bedroom 2            | 14x12      | Upper |
| Bedroom 3            | 13x12      | Upper |
| Bedroom 4            | 13x13      | Lower |
| Family Room          | 26x12      | Lower |
| Kitchen              | 13x13      | Upper |
| Living Or Great Room | 16x14      | Upper |
| Dining Room          | 10x9       | Upper |