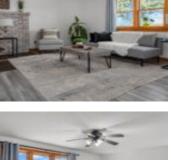

#### 6950 HOLLY MOR ROAD, GREENLEAF, WI, 54126

https://www.adashunjones.com

6950 HOLLY MOR Road, Greenleaf, WI, 54126

Adorable Country Home on .76 acres with a 30×40 pole shed!! Large living room with Natural Light Galore, and mantle to hook up the included pellet stove. Adorable Country kitchen has been recently updated with all appliances included. Main floor bedroom and 2 additional spacious bedrooms upstairs with enormous closets! Bring your ideas and finishing...

### Amenities

Waterfront available: NoAmenities: Dishwasher,Dryer,Range/Oven,Refrigerator,WasherWater Source: Private WellSewer: Conventional Septic

| Room type            | Dimensions | Level |
|----------------------|------------|-------|
| Bedroom 1            | 14x9       | Main  |
| Bedroom 2            | 16x11      | Upper |
| Bedroom 3            | 13x11      | Upper |
| Kitchen              | 12x9       | Main  |
| Living Or Great Room | 19x13      | Main  |
| Dining Room          | 18x9       | Main  |