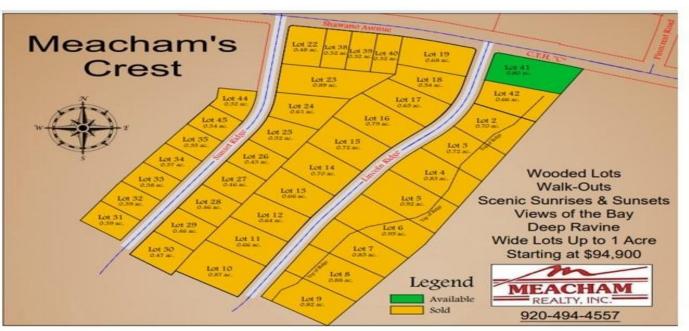

# Meacham's Crest

#### MEACHAM AHLBORG FOR QUESTIONS OR INTEREST (920) 737-9211

Luxurious Meacham's Crest Subdivision – One of a kind lots on top of Lincoln Ridge with towering views of the bay and beautiful sunrises. These beautiful wide and deep lots are over half an acre and full of mature trees and wildlife. Build your luxury, dream home and nestle into this superb subdivision! Land
Residential,Vacant
Land/Acreage
Active