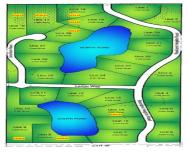

### **691 LIME ROCK PLACE, DE PERE, WI, 54115-8718**

https://www.adashunjones.com

691 LIME ROCK Place, DE PERE, WI, 54115-8718

Located in pastoral Rockland – 10 mins. from De Pere. Rockland Heights offers exclusive 2+ acre homesites within a 78-acre setting. Most lots provide frontage on one of two maintained ponds, w/ others offering scenic views or wooded backdrops. Many are suitable for exposed lower levels. Rockland Heights is a 'land' condo. assoc. -to manage...