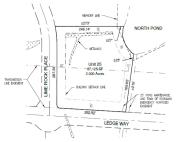

### **691 LIME ROCK PLACE, DE PERE, WI, 54115-8718**

https://www.adashunjones.com

691 LIME ROCK Place, DE PERE, WI, 54115-8718

Located in pastoral Rockland – 10 mins. from De Pere. Rockland Heights offers exclusive 2+ acre homesites within a 78-acre setting. Most lots provide frontage on one of two maintained ponds, w/ others offering scenic views or wooded backdrops. Many are suitable for exposed lower levels. Rockland Heights is a 'land' condo. assoc. -to manage...