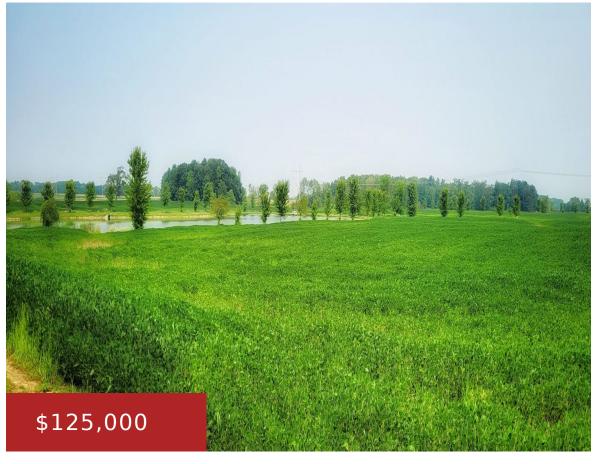

### **691 LIME ROCK PLACE, DE PERE, WI, 54115-8718**

https://www.adashunjones.com

691 LIME ROCK Place, DE PERE, WI, 54115-8718

Located in pastoral Rockland – 10 mins. from De Pere. Rockland Heights offers exclusive 2+ acre homesites within a 78-acre setting. Most lots provide frontage on one of two maintained ponds, w/ others offering scenic views or wooded backdrops. Many are suitable for exposed lower levels. Rockland Heights is a 'land' condo. assoc. -to manage...