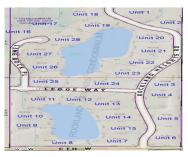

### **691 LIME ROCK PLACE, DE PERE, WI, 54115-8718**

https://www.adashunjones.com

691 LIME ROCK Place, DE PERE, WI, 54115-8718

Located in pastoral Rockland – 10 mins. from De Pere. Rockland Heights offers exclusive 2+ acre homesites within a 78-acre setting. Most lots provide frontage on one of two maintained ponds, w/ others offering scenic views or wooded backdrops. Many are suitable for exposed lower levels. Rockland Heights is a 'land' condo. assoc. -to manage...