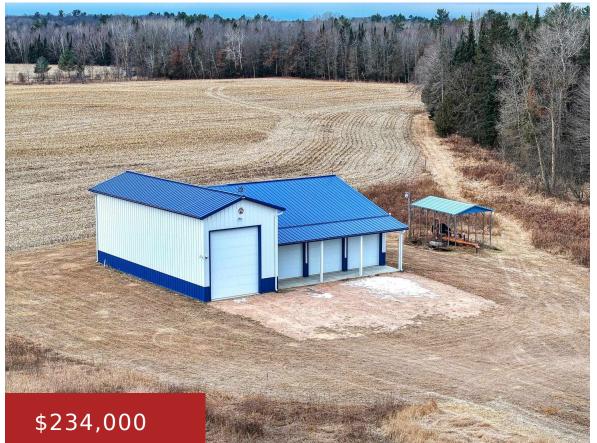

## 6899 COUNTY ROAD R, GILLETT, WI, 54124

https://www.adashunjones.com

Your wish has been answered with this incredible 12.84-acre property! Built in 2019, this versatile building offers multiple possibilities — whether you're looking to create the perfect office space or need space to store all your favorite toys. Nestled in a picturesque location, the land features stunning views and a partially wooded area, providing a...