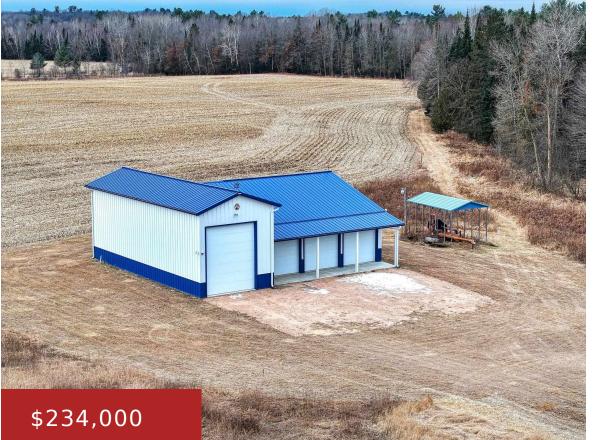

## 6899 COUNTY ROAD R, GILLETT, WI, 54124

https://www.adashunjones.com

Your wish has been answered with this incredible 12.84-acre property! Built in 2019, this versatile building offers multiple possibilities — whether you're looking to create the perfect office space or need space to store all your favorite toys. Nestled in a picturesque location, the land features stunning views and a partially wooded area, providing a...