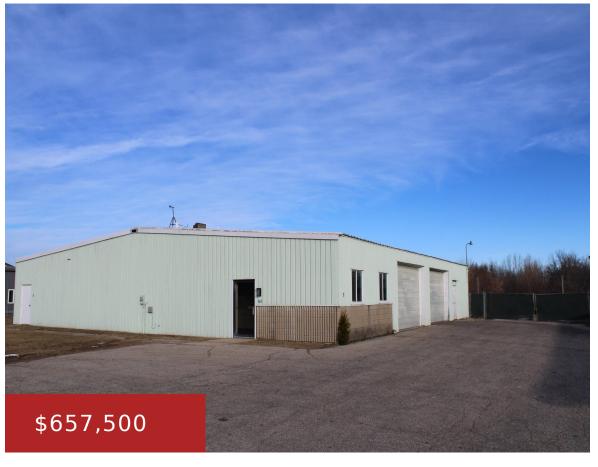

#### 683 SULLIVAN DRIVE, FOND DU LAC, WI, 54935

https://www.adashunjones.com

683 SULLIVAN Drive, FOND DU LAC, WI, 54935

This Industrial Zoned Property offers over 6,000 sq ft and almost an acre of Land w/ a fenced rear yard area. It has 4 overhead doors consisting of (2) 16X10 Doors, a 14X10 Door, and an 8X9 Door with an inoperable Loading Dock. There is a clear height in the building of 10' with a...

- Commercial Sale
- M-1 Industrial District, Real Estate
- Active
- 6075 sq ft

**Jason**Zellner Real Estate

#### **Features**

GarageYN: No AttachedGarageYN: No

FireplaceYN: No PoolPrivateYN: No

**Features:** 220 Volts, Loading Dock, Offices, Outside **Tax Amount:** 5484

Storage

Inclusions: None. Exclusions: Seller's Personal Property.