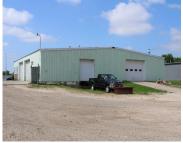

#### 683 SULLIVAN DRIVE, FOND DU LAC, WI, 54935

https://www.adashunjones.com

683 SULLIVAN Drive, FOND DU LAC, WI, 54935

This Industrial Zoned Property offers over 6,000 sq ft and almost an acre of Land w/ a fenced rear yard area. It has 4 overhead doors consisting of (2) 16X10 Doors, a 14X10 Door, and an 8X9 Door with an inoperable Loading Dock. There is a clear height in the building of 10' with a...