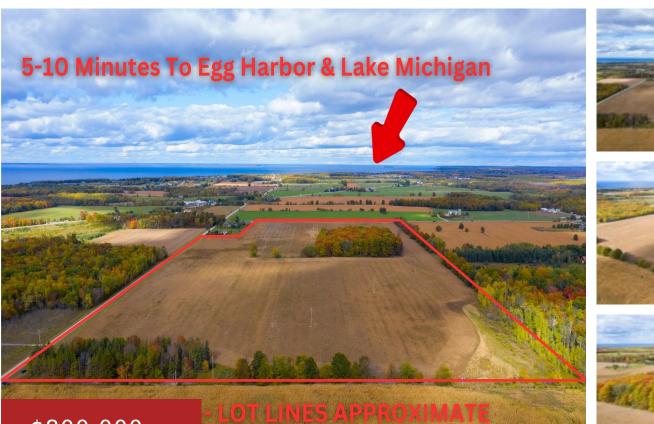

#### 6800 SUNNY POINT ROAD, EGG HARBOR, WI, 54209

https://www.adashunjones.com

### \$800,000

Leslie

Quorum Enterprises, Inc.

Welcome to golf central in northern Door County! Beautiful, quiet, large tract of vacant land near championship golf courses, Egg Harbor marina, Horseshoe Bay sunsets, and eclectic social gathering spots. Room to build whether in the mixed hardwoods or close to adjacent paved roads. Wildlife and wildflowers are your neighbors. Subdivide if profit is a... • Land

Agricultural,Residential,Vacant Land/Acreage

6800 SUNNY POINT

Road, Egg Harbor,

WI, 54209

• Active