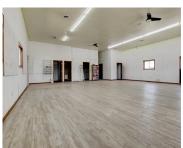

## 680 MAPLE STREET, PESHTIGO, WI, 54157

https://www.adashunjones.com

Peshtigo city commercial building with just over 3,600 square feet currently vacant. Versatile building nestled on 1.75 acres which includes 2 access bridges. This commercial space offers in the front building an approximately 1,560 square foot show room area, heat and air conditioning along with two offices and one file room. The first warehouse has...