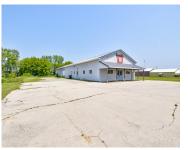

## 680 MAPLE STREET, PESHTIGO, WI, 54157

https://www.adashunjones.com

Peshtigo city commercial building with just over 3,600 square feet currently vacant. Versatile building nestled on 1.75 acres which includes 2 access bridges. This commercial space offers in the front building an approximately 1,560 square foot show room area, heat and air conditioning along with two offices and one file room. The first warehouse has...