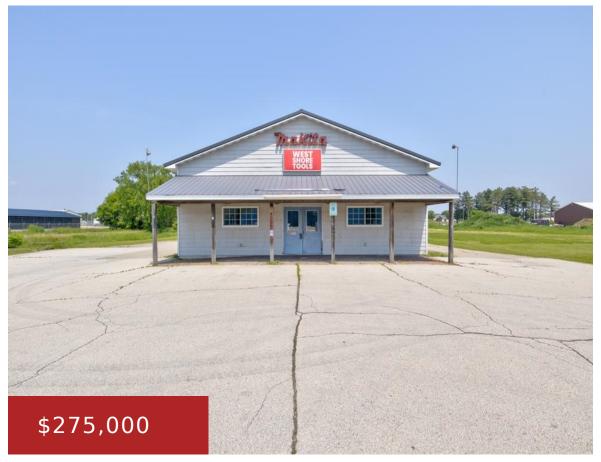

## 680 MAPLE STREET, PESHTIGO, WI, 54157

https://www.adashunjones.com

Peshtigo city commercial building with just over 3,600 square feet currently vacant. Versatile building nestled on 1.75 acres which includes 2 access bridges. This commercial space offers in the front building an approximately 1,560 square foot show room area, heat and air conditioning along with two offices and one file room. The first warehouse has...

- Commercial Sale
- COMMERCIAL,Real Estate
- Active
- 3640 sq ft