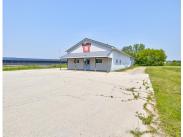

## 680 MAPLE STREET, PESHTIGO, WI, 54157

https://www.adashunjones.com

Peshtigo city commercial building with just over 3,600 square feet currently vacant. Versatile building nestled on 1.75 acres which includes 2 access bridges. This commercial space offers in the front building an approximately 1,560 square foot show room area, heat and air conditioning along with two offices and one file room. The first warehouse has...