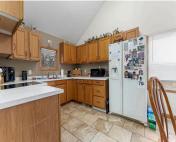

## Amenities

Waterfront available: Amenities: Dishwasher, Dryer, Range, Range, Oven, Refrigerator, Washer No

Water Source: Well Sewer: Septic Mound

| Room type            | Dimensions | Level |
|----------------------|------------|-------|
| Bedroom 1            | 11x12      | Upper |
| Bedroom 2            | 10x11      | Main  |
| Kitchen              | 10x15      | Main  |
| Living Or Great Room | 11x15      | Main  |
| Dining Room          | 10x10      | Main  |