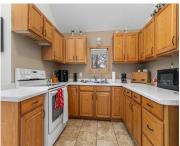

## Amenities

Waterfront available: Amenities: Dishwasher, Dryer, Range, Range, Oven, Refrigerator, Washer No

Water Source: Well Sewer: Septic Mound

| Room type            | Dimensions | Level |
|----------------------|------------|-------|
| Bedroom 1            | 11x12      | Upper |
| Bedroom 2            | 10x11      | Main  |
| Kitchen              | 10x15      | Main  |
| Living Or Great Room | 11x15      | Main  |
| Dining Room          | 10x10      | Main  |