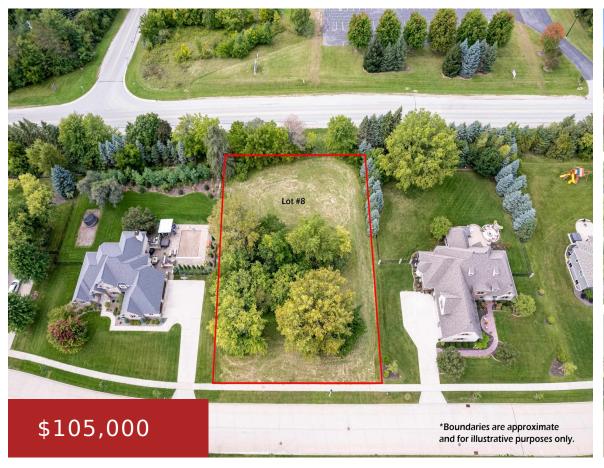

## 6705 SMOKETREE PASS 8, APPLETON, WI, 54913

https://www.adashunjones.com

6705 SMOKETREE Pass 8, Appleton, WI, 54913

Seller is offering a \$10,000 closing credit to remove the trees necessary to build. You'll love this spacious lot that spans .76 acres and is ready for your dream home. Nestled in the beautiful Apple Hill Farms Subdivision on the north side of Appleton, this location is convenient to schools, restaurants, and the highway, as...