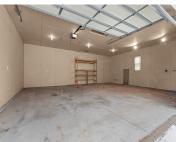

#### 668 MONROE STREET, OSHKOSH, WI, 54901

https://www.adashunjones.com

668 MONROE Street, OSHKOSH, WI, 54901

Get creative with all the space this garage offers. Built in 2007 with 880 sq ft and 9 ft tall garage door even 200 amp service with an 220 outlet. Inside you'll find new LVP flooring and carpet on the main floor, fresh paint, water heater and a kitchen refresh await the new owners. Enjoy...

# **Building Details**

| NewConstructionYN: No | Heating: Forced Air                     |
|-----------------------|-----------------------------------------|
| Basement: Full        | Exterior material: Aluminum/Steel,Vinyl |
| Parking: Detached     |                                         |