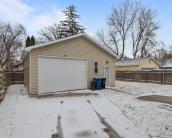

#### 668 MONROE STREET, OSHKOSH, WI, 54901

https://www.adashunjones.com

668 MONROE Street, OSHKOSH, WI, 54901

Get creative with all the space this garage offers. Built in 2007 with 880 sq ft and 9 ft tall garage door even 200 amp service with an 220 outlet. Inside you'll find new LVP flooring and carpet on the main floor, fresh paint, water heater and a kitchen refresh await the new owners. Enjoy...

# **Building Details**

| NewConstructionYN: No | Heating: Forced Air                     |
|-----------------------|-----------------------------------------|
| Basement: Full        | Exterior material: Aluminum/Steel,Vinyl |
| Parking: Detached     |                                         |