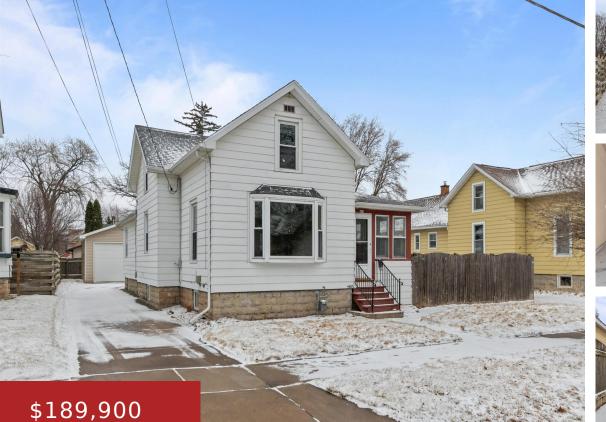

#### 668 MONROE STREET, OSHKOSH, WI, 54901

https://www.adashunjones.com

668 MONROE Street, OSHKOSH, WI, 54901

Get creative with all the space this garage offers. Built in 2007 with 880 sq ft and 9 ft tall garage door even 200 amp service with an 220 outlet. Inside you'll find new LVP flooring and carpet on the main floor, fresh paint, water heater and a kitchen refresh await the new owners. Enjoy...

**Christine** Century 21 Ace Realty

- 1 bath
- Residential
- Residential
- Active
- 1512 sq ft

#### Features

GarageYN: No FireplaceYN: No Features: None Tax Amount: 3685 Exclusions: Sellers personal property AttachedGarageYN: No PoolPrivateYN: No Above Grade Finished Area, sq ft: 1512 Inclusions: Stove, refrigerator, washer, dryer